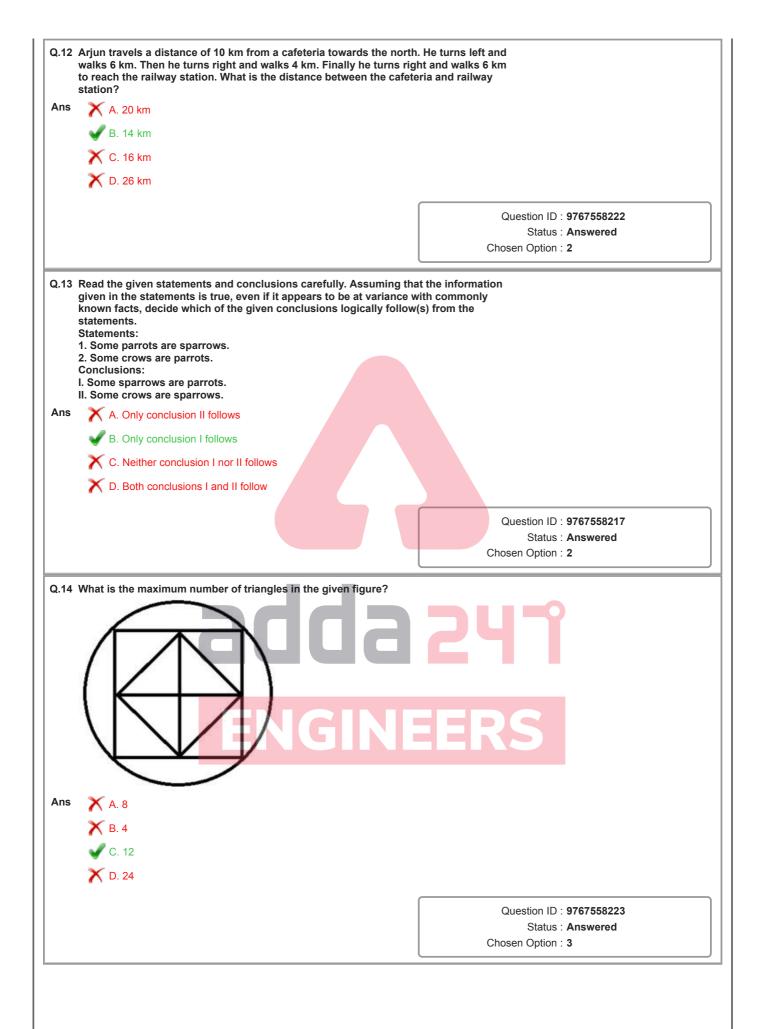

|                                               |
|     |                                                                                                                                                                           |                                               |
|     |                                                                                                                                                                           |                                               |
|     |                                                                                                                                                                           |                                               |





|            | <ul> <li>'P ÷ Q' means 'P is the son of Q',</li> <li>'P - Q' means 'P is the husband of Q',</li> <li>'P× Q' means 'P is the brother of Q' and</li> </ul>