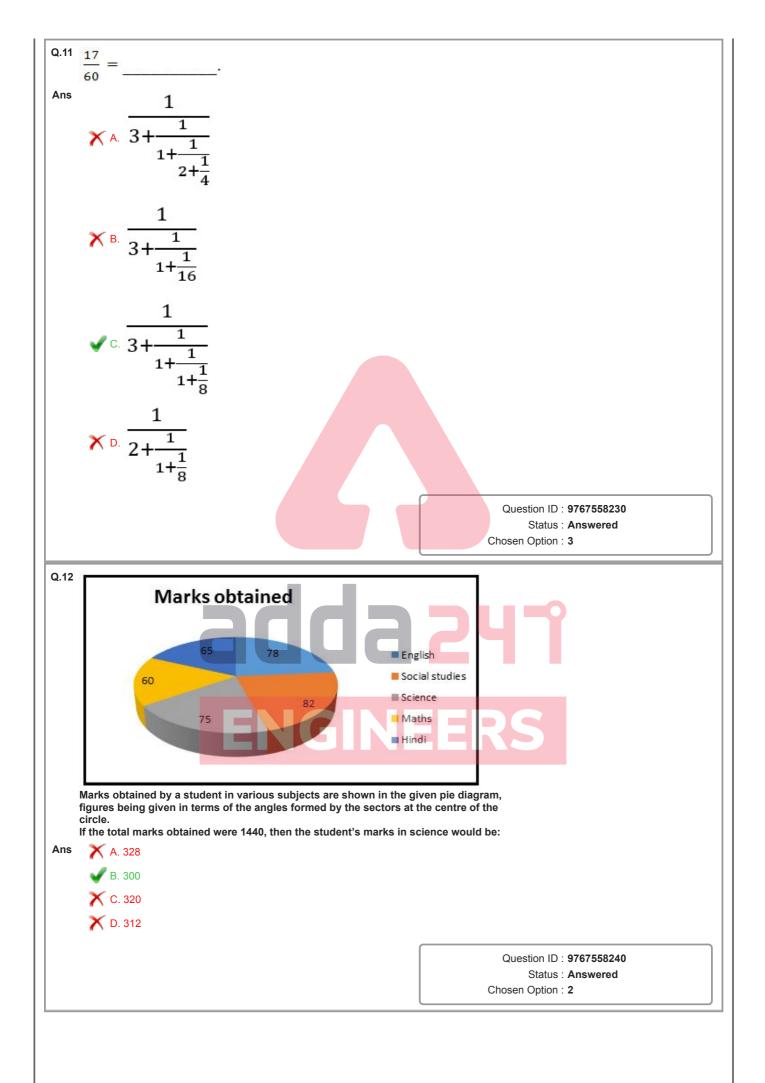

| Q.9         | Which was the first ev                                                                                                                                                                                                                                                                                                                                                                         | or manan nomop                                                                                                                                                                                                                                                                                                                                       |                              |                   |                  |                                                |                                   |  |
|-------------|------------------------------------------------------------------------------------------------------------------------------------------------------------------------------------------------------------------------------------------------------------------------------------------------------------------------------------------------------------------------------------------------|------------------------------------------------------------------------------------------------------------------------------------------------------------------------------------------------------------------------------------------------------------------------------------------------------------------------------------------------------|------------------------------|-------------------|------------------|------------------------------------------------|-----------------------------------|--|
| Ans         | 🗙 A. Deccan Herald                                                                                                                                                                                                                                                                                                                                                                             | I                                                                                                                                                                                                                                                                                                                                                    |                              |                   |                  |                                                |                                   |  |
|             | 🗙 B. The Times of I                                                                                                                                                                                                                                                                                                                                                                            | ndia                                                                                                                                                                                                                                                                                                                                                 |                              |                   |                  |                                                |                                   |  |
|             | 🗙 C. Pioneer                                                                                                                                                                                                                                                                                                                                                                                   |                                                                                                                                                                                                                                                                                                                                                      |                              |                   |                  |                                                |                                   |  |
|             | 🗹 D. The Bengal G                                                                                                                                                                                                                                                                                                                                                                              | azette                                                                                                                                                                                                                                                                                                                                               |                              |                   |                  |                                                |                                   |  |
|             |                                                                                                                                                                                                                                                                                                                                                                                                |                                                                                                                                                                                                                                                                                                                                                      |                              |                   |                  |                                                |                                   |  |
|             |                                                                                                                                                                                                                                                                                                                                                                                                |                                                                                                                                                                                                                                                                                                                                                      |                              |                   |                  |                                                | : 9767558209<br>: Answered        |  |
|             |                                                                                                                                                                                                                                                                                                                                                                                                |                                                                                                                                                                                                                                                                                                                                                      |                              |                   |                  | Chosen Option                                  |                                   |  |
|             |                                                                                                                                                                                                                                                                                                                                                                                                |                                                                                                                                                                                                                                                                                                                                                      |                              |                   |                  |                                                |                                   |  |
| Q.10<br>Ans | is the va                                                                                                                                                                                                                                                                                                                                                                                      | ue of GDP at the                                                                                                                                                                                                                                                                                                                                     | e current marke              | t prices.         |                  |                                                |                                   |  |
| AIIS        | X A. Net GDP                                                                                                                                                                                                                                                                                                                                                                                   |                                                                                                                                                                                                                                                                                                                                                      |                              |                   |                  |                                                |                                   |  |
|             | X B. Natural GDP                                                                                                                                                                                                                                                                                                                                                                               |                                                                                                                                                                                                                                                                                                                                                      |                              |                   |                  |                                                |                                   |  |
|             | C. Nominal GDP                                                                                                                                                                                                                                                                                                                                                                                 |                                                                                                                                                                                                                                                                                                                                                      |                              |                   |                  |                                                |                                   |  |
|             | 🗙 D. Real GDP                                                                                                                                                                                                                                                                                                                                                                                  |                                                                                                                                                                                                                                                                                                                                                      |                              |                   |                  |                                                |                                   |  |
|             |                                                                                                                                                                                                                                                                                                                                                                                                |                                                                                                                                                                                                                                                                                                                                                      |                              |                   |                  | Question ID                                    | : 9767558204                      |  |
|             |                                                                                                                                                                                                                                                                                                                                                                                                |                                                                                                                                                                                                                                                                                                                                                      |                              |                   |                  |                                                | : Answered                        |  |
|             |                                                                                                                                                                                                                                                                                                                                                                                                |                                                                                                                                                                                                                                                                                                                                                      |                              |                   |                  | Chosen Option                                  | : 3                               |  |
|             | on : General Intelligenc                                                                                                                                                                                                                                                                                                                                                                       |                                                                                                                                                                                                                                                                                                                                                      |                              |                   |                  |                                                |                                   |  |
|             | उस सही विकल्प का चयन व<br>1. गाय                                                                                                                                                                                                                                                                                                                                                               |                                                                                                                                                                                                                                                                                                                                                      | पे <b>शब्दों</b> की सबसे उगि | चेत क्रम में व्यव | स्था दर्शाता है। |                                                |                                   |  |
| Q.1         | उस सही विकल्प का चयन व<br>1. गाय<br>2. तोता<br>3. मक्खी<br>4. बकरी<br>5. बिल्ली                                                                                                                                                                                                                                                                                                                |                                                                                                                                                                                                                                                                                                                                                      | ये शब्दों की सबसे उग         | चेत क्रम में व्यव | स्था दर्शाता है। | <b>U</b><br>Question ID                        | : 9767558219                      |  |
| Q.1         | <b>3स सही विकल्प का चयन व</b><br><b>1. गाय</b><br><b>2. तोता</b><br><b>3. मक्खी</b><br><b>4. बकरी</b><br><b>5. बिल्ली</b><br>▲ A. 3, 2, 4, 5, 1<br>▲ B. 1, 4, 5, 3, 2<br>▲ C. 1, 4, 5, 2, 3<br>▲ D. 2, 3, 4, 5, 1                                                                                                                                                                              | مَّتْ مَا مَا تَ لَمْ عَالَمُ مَا مَا تَ لَمْ عَالَمُ مَا تَ لَمْ عَالَمُ مَا تَ تَعَالَمُ مَا تَعَالَمُ مَا ت<br>الما يون الما يون الم<br>الما يون الما يون الم |                              |                   |                  | Status<br>Chosen Option                        | : 9767558219<br>: Answered<br>: 1 |  |
| Q.1         | <ul> <li>उस सही विकल्प का चयन व</li> <li>1. गाय</li> <li>2. तोता</li> <li>3. मक्खी</li> <li>4. बकरी</li> <li>5. बिल्ली</li> <li>▲ A. 3, 2, 4, 5, 1</li> <li>▲ B. 1, 4, 5, 3, 2</li> <li>✔ C. 1, 4, 5, 2, 3</li> </ul>                                                                                                                                                                          | مَنْ مَا مَاعَ لَوْعَ عَامَ<br>m among the giv                                                                                                                                                                                                                                                                                                       |                              |                   |                  | Status<br>Chosen Option                        | : Answered                        |  |
| Q.1<br>Ans  | उस सही विकल्प का चयन व         1. गाय         2. तोता         3. मक्खी         4. बकरी         5. बिल्ली         X       A. 3, 2, 4, 5, 1         X       B. 1, 4, 5, 3, 2         C. 1, 4, 5, 2, 3         X       D. 2, 3, 4, 5, 1         Select the number from (?) in the following set                                                                                                   | مَنْ مَا مَاعَ لَوْعَ عَامَ<br>m among the giv                                                                                                                                                                                                                                                                                                       |                              |                   |                  | Status<br>Chosen Option                        | : Answered                        |  |
| Q.1<br>Ans  | उस सही विकल्प का चयन व         1. गाय         2. तोता         3. मक्खी         4. बकरी         5. बिल्ली         X       A. 3, 2, 4, 5, 1         X       B. 1, 4, 5, 3, 2         C. 1, 4, 5, 2, 3         X       D. 2, 3, 4, 5, 1         Select the number from (?) in the following set 5, 6, 10, 19, 35, 60, ?                                                                           | مَنْ مَا مَاعَ لَوْعَ عَامَ<br>m among the giv                                                                                                                                                                                                                                                                                                       |                              |                   |                  | Status<br>Chosen Option                        | : Answered                        |  |
| Q.1<br>Ans  | उस सही विकल्प का चयन व         1. गाय         2. तोता         3. मकखी         4. बकरी         5. बिल्ली         ▲ A. 3, 2, 4, 5, 1         ▲ B. 1, 4, 5, 3, 2         C. 1, 4, 5, 2, 3         ▲ D. 2, 3, 4, 5, 1         Select the number from (?) in the following set 5, 6, 10, 19, 35, 60, ?         ▲ A. 75         ■ B. 96                                                              | مَنْ مَا مَاعَ لَوْعَ عَامَ<br>m among the giv                                                                                                                                                                                                                                                                                                       |                              |                   |                  | Status<br>Chosen Option                        | : Answered                        |  |
| Q.1         | उस सही विकल्प का चयन व         1. गाय         2. तोता         3. मक्खी         4. बकरी         5. बिल्ली         X       A. 3, 2, 4, 5, 1         X       B. 1, 4, 5, 3, 2         Y       C. 1, 4, 5, 2, 3         X       D. 2, 3, 4, 5, 1         Select the number from (?) in the following set 5, 6, 10, 19, 35, 60, ?         X       A. 75         Y       B. 96         X       C. 72 | مَنْ مَا مَاعَ لَوْعَ عَامَ<br>m among the giv                                                                                                                                                                                                                                                                                                       |                              |                   |                  | Status<br>Chosen Option                        | : Answered                        |  |
| Q.1<br>Ans  | उस सही विकल्प का चयन व         1. गाय         2. तोता         3. मकखी         4. बकरी         5. बिल्ली         ▲ A. 3, 2, 4, 5, 1         ▲ B. 1, 4, 5, 3, 2         C. 1, 4, 5, 2, 3         ▲ D. 2, 3, 4, 5, 1         Select the number from (?) in the following set 5, 6, 10, 19, 35, 60, ?         ▲ A. 75         ■ B. 96                                                              | مَنْ مَا مَاعَ لَوْعَ عَامَ<br>m among the giv                                                                                                                                                                                                                                                                                                       |                              |                   |                  | Status<br>Chosen Option                        | : Answered                        |  |
| Q.1<br>Ans  | उस सही विकल्प का चयन व         1. गाय         2. तोता         3. मक्खी         4. बकरी         5. बिल्ली         X       A. 3, 2, 4, 5, 1         X       B. 1, 4, 5, 3, 2         Y       C. 1, 4, 5, 2, 3         X       D. 2, 3, 4, 5, 1         Select the number from (?) in the following set 5, 6, 10, 19, 35, 60, ?         X       A. 75         Y       B. 96         X       C. 72 | مَنْ مَا مَاعَ لَوْعَ عَامَ<br>m among the giv                                                                                                                                                                                                                                                                                                       |                              |                   |                  | Status<br>Chosen Option<br>mark<br>Question ID | : Answered<br>: 1                 |  |
| Q.1<br>Ans  | उस सही विकल्प का चयन व         1. गाय         2. तोता         3. मक्खी         4. बकरी         5. बिल्ली         X       A. 3, 2, 4, 5, 1         X       B. 1, 4, 5, 3, 2         Y       C. 1, 4, 5, 2, 3         X       D. 2, 3, 4, 5, 1         Select the number from (?) in the following set 5, 6, 10, 19, 35, 60, ?         X       A. 75         Y       B. 96         X       C. 72 | مَنْ مَا مَاعَ لَوْعَ عَامَ<br>m among the giv                                                                                                                                                                                                                                                                                                       |                              |                   |                  | Status<br>Chosen Option<br>mark<br>Question ID | : Answered<br>: 1                 |  |