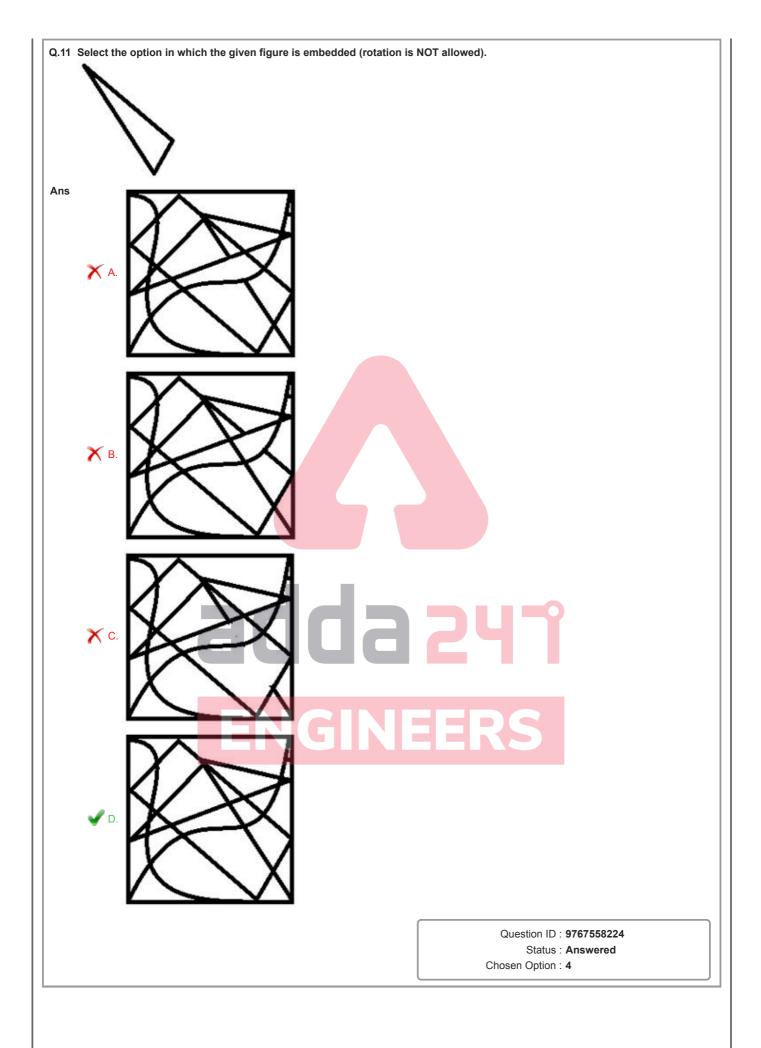

|                                               |
|     |                                                                                                                                                                           |                                               |
|     |                                                                                                                                                                           |                                               |
|     |                                                                                                                                                                           |                                               |





|            | <ul> <li>'P ÷ Q' means 'P is the son of Q',</li> <li>'P - Q' means 'P is the husband of Q',</li> <li>'P× Q' means 'P is the brother of Q' and</li> </ul>