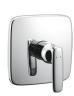

Single Handle Faucet with Pop Up 33825-DV

Single Handle Tall Faucet without Pop Up 33825-PDV

Single Handle Wall Mount Trim Only T31338-WL, R85400-WL

Tub & Shower Trim Only T853338, R85300

Shower Trim Only T852338, R85200