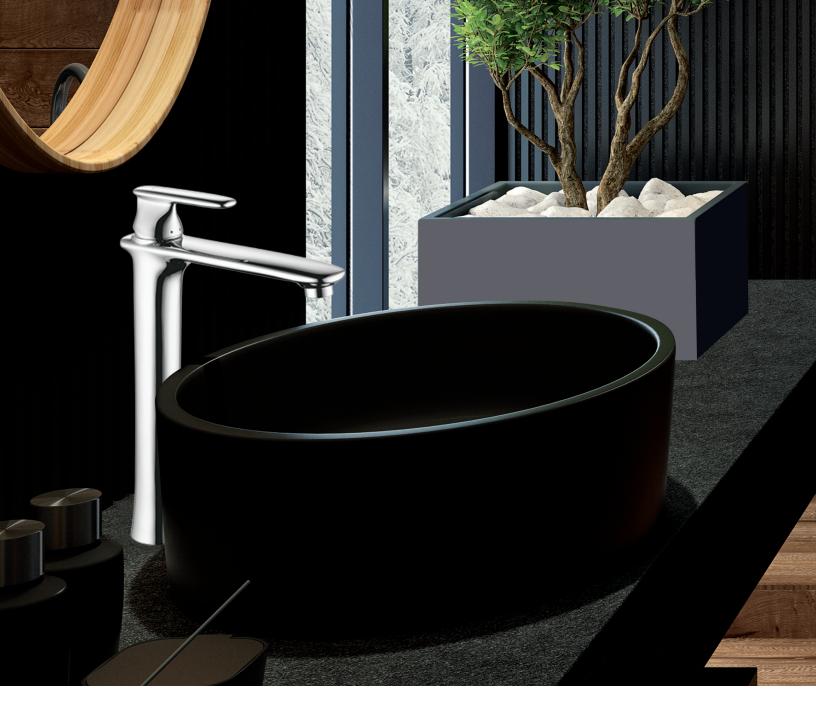

## **ANDIAN**

### BATH COLLECTION

With modern styling and minimalist design inspired by the majestic peaks of the Andes Mountains, the Andian Collection combines innovative technology and superior design.

CHROME (CH)

Single Handle Faucet with Pop Up 33825-DV

Single Handle Tall Faucet without Pop Up 33825-PDV

Single Handle Wall Mount Trim Only T31338-WL, R85400-WL

Tub & Shower Trim Only T853338, R85300

Shower Trim Only T852338, R85200