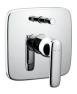

Single Handle Faucet with Pop Up 33825-DV

Single Handle Tall Faucet without Pop Up 33825-PDV

Single Handle Wall Mount Trim Only T31338-WL, R85400-WL

Tub & Shower Trim Only T853338, R85300

Shower Trim Only T852338, R85200