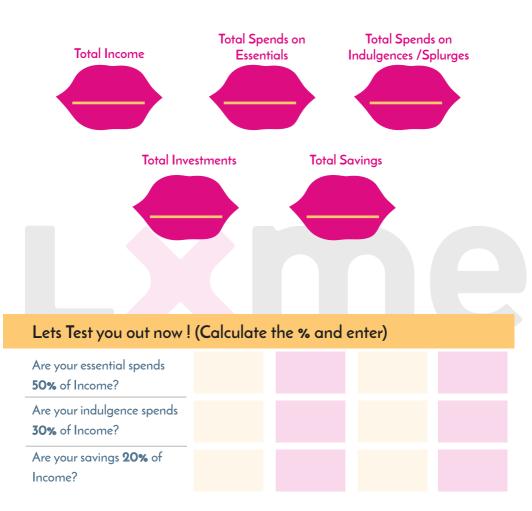

|                 |               |                     |                      |  |
| PPF                           |                 |               |                     |                      |  |
| EPF                           |                 |               |                     |                      |  |
| Bonds                         |                 |               |                     |                      |  |
| Life Insurance Premiums       |                 |               |                     |                      |  |
| Medical Insurance<br>Premiums |                 |               |                     |                      |  |
| Total                         |                 |               |                     |                      |  |







I am almost a SUPER woman coz I know Where my

Where my Monty goes!

ххх